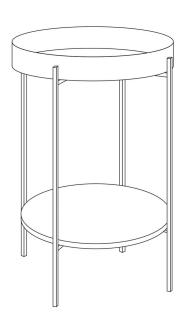

## **ASSEMBLY INSTRUCTIONS**

## BM23003 ANOTHER MARBLE SIDE TABLE

Thank you for your purchase!













## MAINTENANCE ADVICE

-PLEASE DO NOT DISCARD ANY OF THE PACKAGING UNTIL YOU HAVE CHECKED ALL THE PARTS AND THE PACKS OF HARDWARE.

- BEFORE YOU BEGIN TO ASSEMBLE YOUR NEW PIECE OF FURNITURE, PLEASE CHECK TO ESNURE THAT ALL PARTS HAVE BEEN SUPPLIED.
- FOLLOW INSTURCTIONS CLOSELY AS DEVIATION FROM THEM MAY VOID YOUR WARRANTY AND PRESENT A POSSIBLE SAFETY RISK.
- IT IS RECOMMENDED THAT ASSEMBLY IS DONE ON A SOFT SURFACE LIKE CARPET TO AVOID ANY DAMAGE.
- PERIODICALLY CHECK AND RE-TIGHTEN ANY FASTENERS. WIPE DOWN ALL SURFACES WEEKLY WITH A CLEAN CLOTH.

DO NOT CLEAN ANY SURFACES WITH HARSH ABRASIVES OR CHEMICALS.