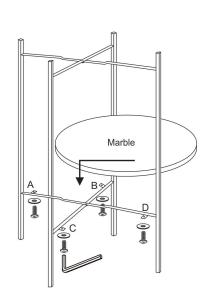

## **ASSEMBLY INSTRUCTIONS**

## BM23003 ANOTHER MARBLE SIDE TABLE

Thank you for your purchase!













## MAINTENANCE ADVICE

-PLEASE DO NOT DISCARD ANY OF THE PACKAGING UNTIL YOU HAVE CHECKED ALL THE PARTS AND THE PACKS OF HARDWARE.

- BEFORE YOU BEGIN TO ASSEMBLE YOUR NEW PIECE OF FURNITURE, PLEASE CHECK TO ESNURE THAT ALL PARTS HAVE BEEN SUPPLIED.
- FOLLOW INSTURCTIONS CLOSELY AS DEVIATION FROM THEM MAY VOID YOUR WARRANTY AND PRESENT A POSSIBLE SAFETY RISK.
- IT IS RECOMMENDED THAT ASSEMBLY IS DONE ON A SOFT SURFACE LIKE CARPET TO AVOID ANY DAMAGE.
- PERIODICALLY CHECK AND RE-TIGHTEN ANY FASTENERS. WIPE DOWN ALL SURFACES WEEKLY WITH A CLEAN CLOTH.

DO NOT CLEAN ANY SURFACES WITH HARSH ABRASIVES OR CHEMICALS.