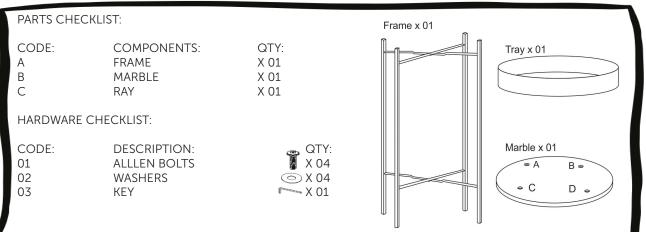

## **ASSEMBLY INSTRUCTIONS**

## BM23003 ANOTHER MARBLE SIDE TABLE

Thank you for your purchase!













## MAINTENANCE ADVICE

-PLEASE DO NOT DISCARD ANY OF THE PACKAGING UNTIL YOU HAVE CHECKED ALL THE PARTS AND THE PACKS OF HARDWARE.

- BEFORE YOU BEGIN TO ASSEMBLE YOUR NEW PIECE OF FURNITURE, PLEASE CHECK TO ESNURE THAT ALL PARTS HAVE BEEN SUPPLIED.
- FOLLOW INSTURCTIONS CLOSELY AS DEVIATION FROM THEM MAY VOID YOUR WARRANTY AND PRESENT A POSSIBLE SAFETY RISK.
- IT IS RECOMMENDED THAT ASSEMBLY IS DONE ON A SOFT SURFACE LIKE CARPET TO AVOID ANY DAMAGE.
- PERIODICALLY CHECK AND RE-TIGHTEN ANY FASTENERS. WIPE DOWN ALL SURFACES WEEKLY WITH A CLEAN CLOTH.

DO NOT CLEAN ANY SURFACES WITH HARSH ABRASIVES OR CHEMICALS.