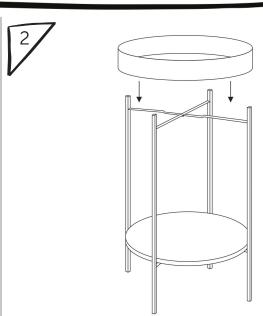

## **ASSEMBLY INSTRUCTIONS**

## BM23003 ANOTHER MARBLE SIDE TABLE

Thank you for your purchase!













## MAINTENANCE ADVICE

-PLEASE DO NOT DISCARD ANY OF THE PACKAGING UNTIL YOU HAVE CHECKED ALL THE PARTS AND THE PACKS OF HARDWARE.

- BEFORE YOU BEGIN TO ASSEMBLE YOUR NEW PIECE OF FURNITURE, PLEASE CHECK TO ESNURE THAT ALL PARTS HAVE BEEN SUPPLIED.
- FOLLOW INSTURCTIONS CLOSELY AS DEVIATION FROM THEM MAY VOID YOUR WARRANTY AND PRESENT A POSSIBLE SAFETY RISK.
- IT IS RECOMMENDED THAT ASSEMBLY IS DONE ON A SOFT SURFACE LIKE CARPET TO AVOID ANY DAMAGE.
- PERIODICALLY CHECK AND RE-TIGHTEN ANY FASTENERS. WIPE DOWN ALL SURFACES WEEKLY WITH A CLEAN CLOTH.

DO NOT CLEAN ANY SURFACES WITH HARSH ABRASIVES OR CHEMICALS.