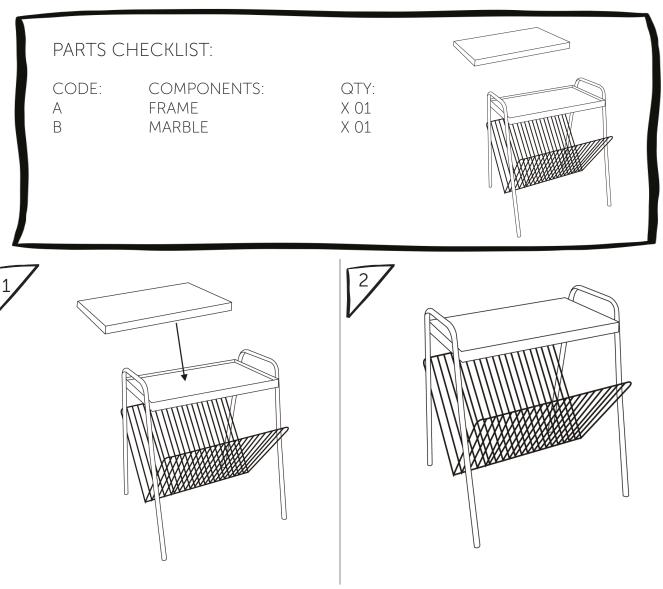

## ASSEMBLY INSTRUCTIONS

BM23004 KEEP IT TIDY SIDE TABLE

Thank you for your purchase!