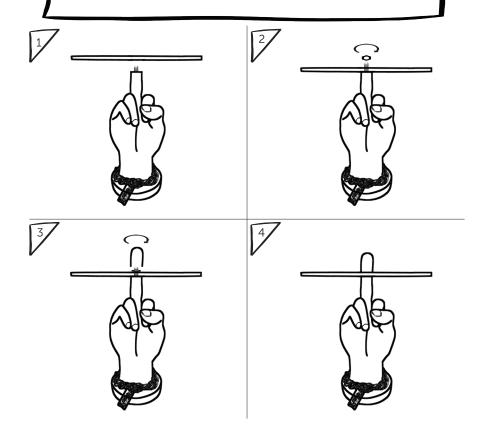

## **ASSEMBLY INSTRUCTIONS**

FOTHER MUCKER SIDE TABLE BLACK

Thank you for your purchase!

- 1. Put the glass top onto the finger and tighten them with the nut.
- 2. Put the finger end onto the nut, tighten it by turning the finger end till relative position.